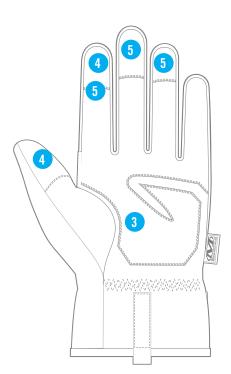

### **INSULATION**

Laminated wind resistant barrier with C40 3M™ Thinsulate™ Insulation traps warm air to help regulate your body temperature.

### TOUCH

AX™ Double Connect touchscreen compatible thumb and index finger.

### **FEATURES**

- Heavyweight fleece and laminated wind resistant lining protect against the elements.
- C40 3M™ Thinsulate™ Insulation traps warm air to help regulate your body temperature.
- 3. Rubberized, water resistant palm.
- 4. AX™ Double Connect touchscreen compatible thumb and index finger.
- Reinforced fingertip panels improve durability.
- Hook and loop closure provides a secure fit.