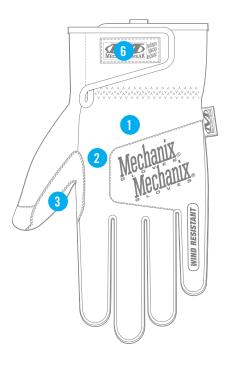

### **INSULATION**

Laminated wind resistant barrier with C40 3M™ Thinsulate™ Insulation traps warm air to help regulate your body temperature.

### TOUCH

AX™ Double Connect touchscreen compatible thumb and index finger.

### **FEATURES**

- Heavyweight fleece and laminated wind resistant lining protect against the elements.
- C40 3M™ Thinsulate™ Insulation traps warm air to help regulate your body temperature.
- 3. Rubberized, water resistant palm.
- 4. AX™ Double Connect touchscreen compatible thumb and index finger.
- Reinforced fingertip panels improve durability.
- Hook and loop closure provides a secure fit.