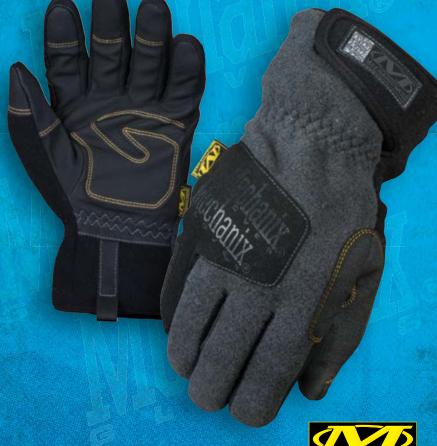

### **COLD WEATHER HAND PROTECTION**

When the wind picks up and the temperature drops, reach for a pair of our Wind Resistant gloves to ward off the elements. The Wind Resistant utilizes a comfortable layer of heavyweight fleece, C40 3M™ Thinsulate™ Insulation and a laminated wind resistant barrier to shield your hands from the brisk cold air. Stay connected to your touchscreen devices, while never taking your gloves off, with AX™ Double Connect conveniently placed on the index finger and thumb. The palm features double-stitched water resistant grip panels making the Wind Resistant an essential tool for cold, damp conditions.

### **FEATURES**

- Heavyweight fleece and laminated wind resistant lining protect against the elements.
- C40 3M™ Thinsulate™ Insulation traps warm air to help regulate your body temperature.
- 3. Rubberized, water resistant palm.
- 4. AX™ Double Connect touchscreen compatible thumb and index finger.
- Reinforced fingertip panels improve durability.
- Hook and loop closure provides a secure fit.