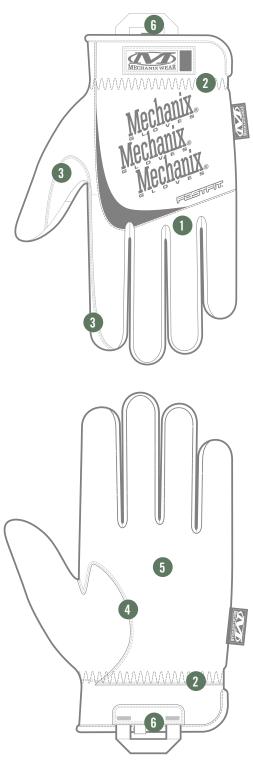

### FEATURES

- 1. Form-fitting Woodland TrekDry<sup>®</sup> keeps hands cool and comfortable.
- 2. Elastic cuff provides a secure fit with easy on/off flexibility.
- 3. Reinforced thumb and index finger provide added durability.
- 4. Durable synthetic leather palm.
- 5. Anatomically designed two-piece palm eliminates material bunching.
- 6. Nylon web loop.